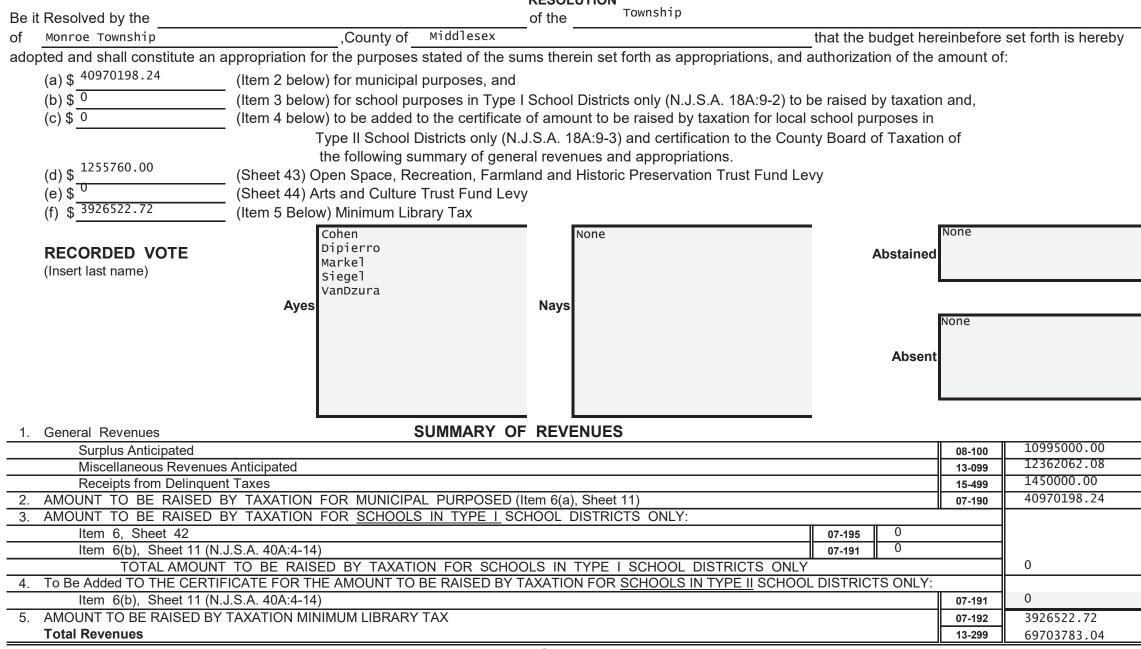

#### Section 1.

|      | Municipal Budget of the             | TOWNSHIP                     | _ of                                     | MONROE                          | , County of              | MIDDLESEX         | for the Fiscal Year 2023 |
|------|-------------------------------------|------------------------------|------------------------------------------|---------------------------------|--------------------------|-------------------|--------------------------|
|      | Be it Resolved, that the following  | g statements of revenues ar  | nd appropriations shall const            | titute the Municipal Budget for | the year 2023;           |                   |                          |
|      | Be it Further Resolved, that said   | Budget be published in the   |                                          | THE HOME NEWS TRIBU             | NE                       |                   |                          |
|      | in the issue of May                 | 18th , 2023                  |                                          |                                 |                          |                   |                          |
|      | The Governing Body of the           | TOWNSHIP                     | ofMO                                     | NROE does                       | s hereby approve the fo  | llowing as the Bu | udget for the year 2023: |
|      | RECORDED VOTE<br>(Insert Last Name) |                              | COHEN<br>VAN DZURA<br>DIPIERRO<br>MARKEL | Nays NOM                        | ۱E                       | Abstained         | NONE                     |
|      |                                     |                              | SIEGEL                                   |                                 |                          | Absent            | NONE                     |
|      | Notice is hereby given that the B   | udget and Tax Resolution w   | vas approved by the                      | COUNCIL MEMB                    | ERS of the               | T                 | OWNSHIP                  |
| of   | MONROE                              | , County                     | of MIDDLESEX                             | , on <u>May</u>                 | <u>1st</u> , 2023.       |                   |                          |
|      | A Hearing on the Budget and Ta      | x Resolution will be held at | MUNICIPA                                 | AL COMPLEX , on                 | Мау                      | 31st              | , 2023 at                |
| 6:30 | o'clockat which time an             | d place objections to said B | udget and Tax Resolution fo              | or the year 2023 may be prese   | nted by taxpayers or otl | her               |                          |

#### SUMMARY OF CURRENT FUND SECTION OF APPROVED BUDGET

|                                                                               |                    |                                                               | YEAR 2023     |  |  |
|-------------------------------------------------------------------------------|--------------------|---------------------------------------------------------------|---------------|--|--|
| General Appropriations For: (Reference to item and sheet number should be o   | mitted in adv      | ertised budget)                                               | xxxxxxxxxxx   |  |  |
| 1. Appropriations within "CAPS" -                                             |                    |                                                               | xxxxxxxxxxx   |  |  |
| (a) Municipal Purposes {(Item H-1, Sheet 19)(N.J.S.A. 40A:4-45.2)}            |                    |                                                               |               |  |  |
| 2. Appropriations excluded from "CAPS" -                                      |                    |                                                               |               |  |  |
| (a) Municipal Purposes {(Item H-2, Sheet 28)(N.J.S.A. 40A:4-53.3 as amended)} |                    |                                                               |               |  |  |
| (b) Local District School Purposes in Municipal Budget (Item K, Sheet         | 29)                |                                                               | -             |  |  |
| Total General Appropriations excluded from "CAPS" (Item O, Sheet 29)          |                    |                                                               |               |  |  |
| 3. Reserve for Uncollected Taxes (Item M, Sheet 29) Based on Estimated        | 98.25%             | Percent of Tax Collections                                    | 4,000,000.00  |  |  |
|                                                                               |                    | Building Aid Allowance 2023 - \$                              |               |  |  |
| 4. Total General Appropriations (Item 9, Sheet 29)                            |                    | for Schools-State Aid 2022 - \$                               | 69,703,783.04 |  |  |
| 5. Less: Anticipated Revenues Other Than Current Property Tax (Item 5, Shee   | t 11) (i.e. Surplu | s, Miscellaneous Revenues and Receipts from Delinquent Taxes) | 24,807,062.08 |  |  |
| 6. Difference: Amount to be Raised by Taxes for Support of Municipal Budget   | (as follows)       |                                                               | xxxxxxxxxxx   |  |  |
| (a) Local Tax for Municipal Purposes Including Reserve for Ur                 | collected Tax      | xes (Item 6(a), Sheet 11)                                     | 40,970,198.24 |  |  |
| (b) Addition to Local District School Tax (Item 6(b), Sheet 11)               |                    |                                                               | -             |  |  |
| (c) Minimum Library Tax                                                       |                    |                                                               | 3,926,522.72  |  |  |
|                                                                               |                    |                                                               |               |  |  |
|                                                                               |                    |                                                               |               |  |  |
|                                                                               |                    |                                                               |               |  |  |
|                                                                               |                    |                                                               |               |  |  |