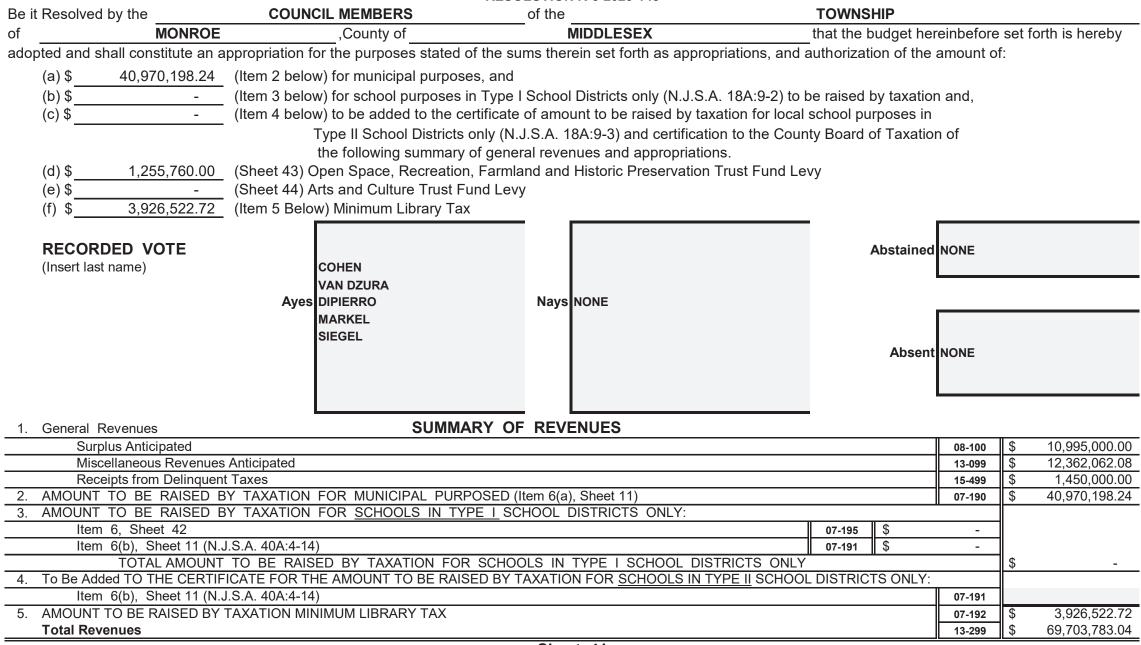

| It is hereby certified that | the within budget is a true c | opy of the budget      | finally adopted b    | y resolution of the   | Governing Body o      | on the 26th            | day of          |
|-----------------------------|-------------------------------|------------------------|----------------------|-----------------------|-----------------------|------------------------|-----------------|
| June ,2023                  | It is further certified       | that each item of re   | evenue and approp    | priation is set forth | in the same amour     | nt and by the same tit | le as           |
| appeared in the 2023        | approved budget and all an    | nendments thereto,     | , if any, which have | e been previously a   | pproved by the Dir    | rector of Local Gover  | nment Services. |
|                             |                               |                        |                      |                       | DocuSigned by:        |                        |                 |
|                             | Certified by me this          | <sup>29th</sup> day of | June ,               | 2023                  | Patricia Reid         |                        | , Clerk         |
|                             | -                             |                        |                      |                       | CACF5412416B432 ature |                        | -               |
|                             |                               | Shee                   | t 42                 |                       |                       |                        |                 |

#### SUMMARY OF CURRENT FUND SECTION OF APPROVED BUDGET

|                                                                               |                    |                                                               | YEAR 2023     |  |  |
|-------------------------------------------------------------------------------|--------------------|---------------------------------------------------------------|---------------|--|--|
| General Appropriations For: (Reference to item and sheet number should be o   | mitted in adv      | ertised budget)                                               | xxxxxxxxxxx   |  |  |
| 1. Appropriations within "CAPS" -                                             |                    |                                                               | xxxxxxxxxxx   |  |  |
| (a) Municipal Purposes {(Item H-1, Sheet 19)(N.J.S.A. 40A:4-45.2)}            |                    |                                                               |               |  |  |
| 2. Appropriations excluded from "CAPS" -                                      |                    |                                                               |               |  |  |
| (a) Municipal Purposes {(Item H-2, Sheet 28)(N.J.S.A. 40A:4-53.3 as amended)} |                    |                                                               |               |  |  |
| (b) Local District School Purposes in Municipal Budget (Item K, Sheet         | 29)                |                                                               | -             |  |  |
| Total General Appropriations excluded from "CAPS" (Item O, Sheet 29)          |                    |                                                               |               |  |  |
| 3. Reserve for Uncollected Taxes (Item M, Sheet 29) Based on Estimated        | 98.25%             | Percent of Tax Collections                                    | 4,000,000.00  |  |  |
|                                                                               |                    | Building Aid Allowance 2023 - \$                              |               |  |  |
| 4. Total General Appropriations (Item 9, Sheet 29)                            |                    | for Schools-State Aid 2022 - \$                               | 69,703,783.04 |  |  |
| 5. Less: Anticipated Revenues Other Than Current Property Tax (Item 5, Shee   | t 11) (i.e. Surplu | s, Miscellaneous Revenues and Receipts from Delinquent Taxes) | 24,807,062.08 |  |  |
| 6. Difference: Amount to be Raised by Taxes for Support of Municipal Budget   | (as follows)       |                                                               | xxxxxxxxxxx   |  |  |
| (a) Local Tax for Municipal Purposes Including Reserve for Ur                 | collected Tax      | xes (Item 6(a), Sheet 11)                                     | 40,970,198.24 |  |  |
| (b) Addition to Local District School Tax (Item 6(b), Sheet 11)               |                    |                                                               | -             |  |  |
| (c) Minimum Library Tax                                                       |                    |                                                               | 3,926,522.72  |  |  |
|                                                                               |                    |                                                               |               |  |  |
|                                                                               |                    |                                                               |               |  |  |
|                                                                               |                    |                                                               |               |  |  |
|                                                                               |                    |                                                               |               |  |  |