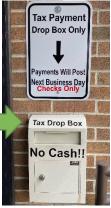

**Online Bill Pay** – Online bill pay may be set up through the customer's bank. Please contact your bank with any questions regarding this option.

**Drop Box** - There is a Drop Box located outside of the front entrance of the building, which a payment can be placed in at any time. Please only put checks or money orders in the drop box. **We cannot accept cash**.